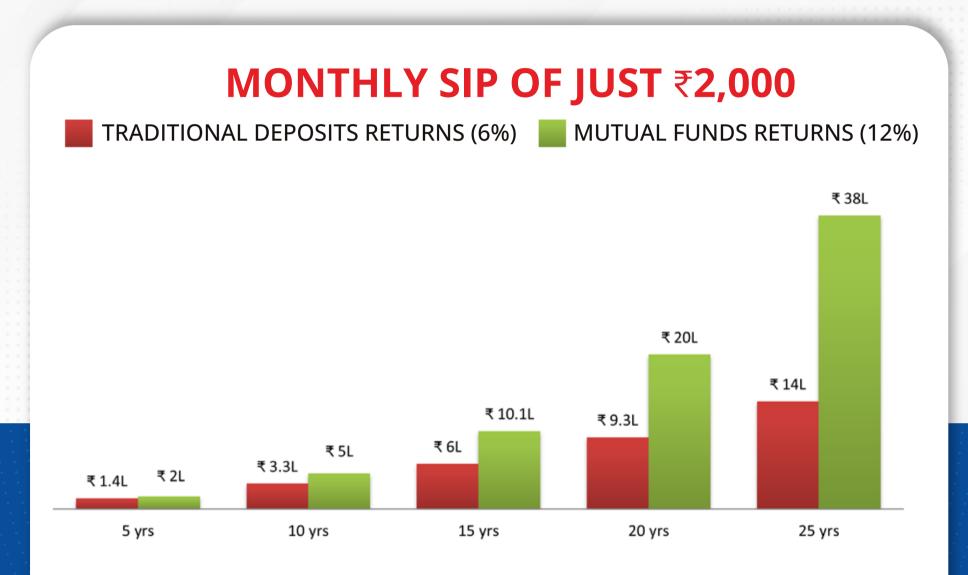

## **Traditional Deposits vs Mutual Fund**

What's better for you?

This is only for illustration purposes and actual returns might differ. Mutual fund investments are subject to market risks, read all scheme-related documents carefully. The past performance of the mutual funds is not necessarily indicative of the future performance of the schemes.